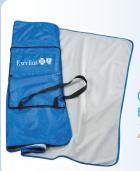

Gym Bag

240 credits = 24 pcs

16

Deluxe Golf Kit in Zippered Pouch

1240 credits = 250 pcs

Umbrella

288 credits = 36 pcs

Disaster Survival Kit