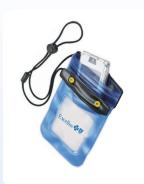

Waterproof Pouch

847 credits = 144 pcs

Fruit Fusion Bottle

1240 credits = 250 pcs

Polar Sports Cooler

250 credits = 24 pcs

Out to Lunch 6 Pack Cooler Bag

445 credits = 100 pcs