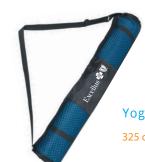

885 credits = 100 pcs

Game Day Blanket

475 credits = 24 pcs

Yoga Mat

325 credits = 25 pcs